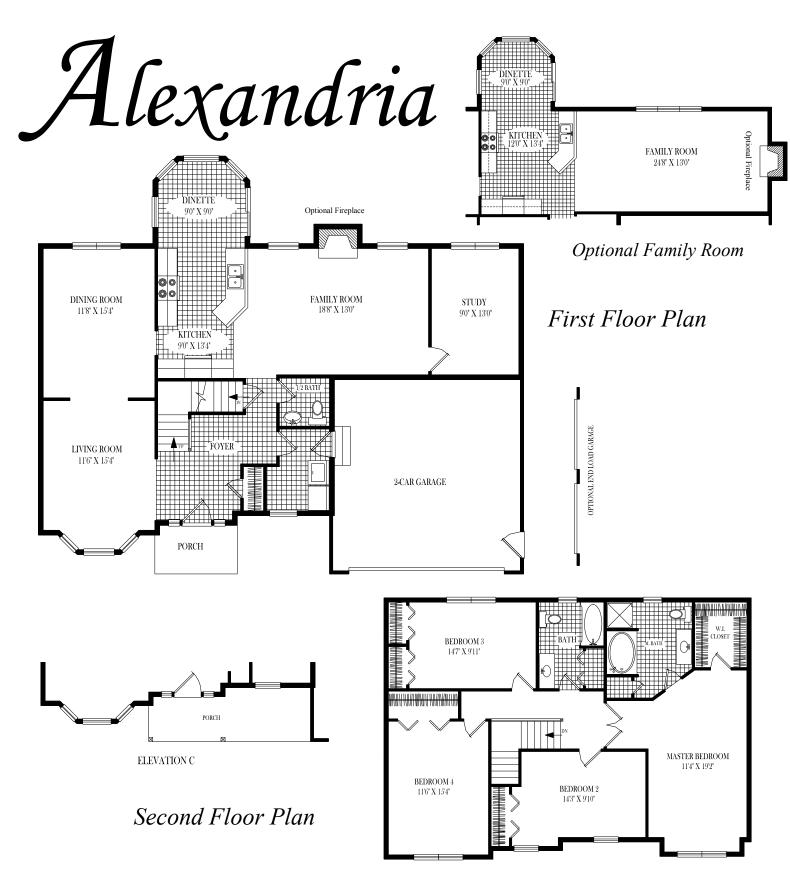

## Alexandria

Elevation B

Elevation C

This photograph is for illustrative purposes only. The house pictured may have options and items with additional costs. Costs may be subject to change.

1266 Duansburg Road . Schenectady, N. Y. 12306 . (518) 356-5640 . Fax (518) 356-2685

Although all illustrations and specifications are believed correct at time of publication, accuracy cannot be guaranteed. The right is reserved to make changes, without notice or obligation. Illustrations are artist renderings. Elevations, windows, doors and ceilings ect. May vary or be optional at additional cost. Side load garages shown are optional. This sheet is for illustrative purposes only. Square footage and room sizes are approximate.