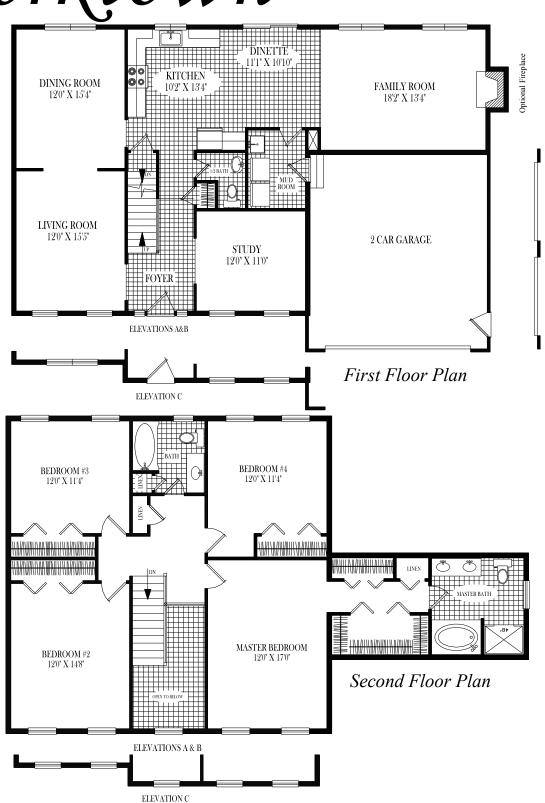

## Yorktown

Elevation A

This photograph is for illustrative purposes only. The house pictured may have options and items with additional costs. Costs may be subject to change.

1266 Duansburg Road . Schenectady, N. Y. 12306 . (518) 356-5640 . Fax (518) 356-2685

Yorktown

1266 Duansburg Road . Schenectady, N. Y. 12306 . (518) 356-5640 . Fax (518) 356-2685

Yorktown

DPTIONAL END LOAD GARAGE

Although all illustrations and specifications are believed correct at time of publication, accuracy cannot be guaranteed. The right is reserved to make changes, without notice or obligation. Illustrations are artist renderings. Elevations, windows, doors and ceilings ect. May vary or be optional at additional cost. Side load garages shown are optional. This sheet is for illustrative purposes only. Square footage and room sizes are approximate.