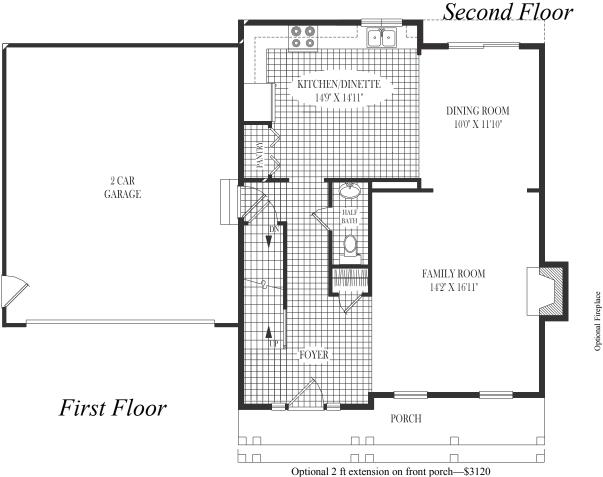

## Camden

Optional Bonus Room

Although all illustrations and specifications are believed correct at time of publication, accuracy cannot be guaranteed. The right is reserved to make changes, without notice or obligation. Illustrations are artist renderings. Elevations, windows, doors and ceilings ect. May vary or be optional at additional cost. Side load garages shown are optional. This sheet is for illustrative purposes only. Square footage and room sizes are approximate.