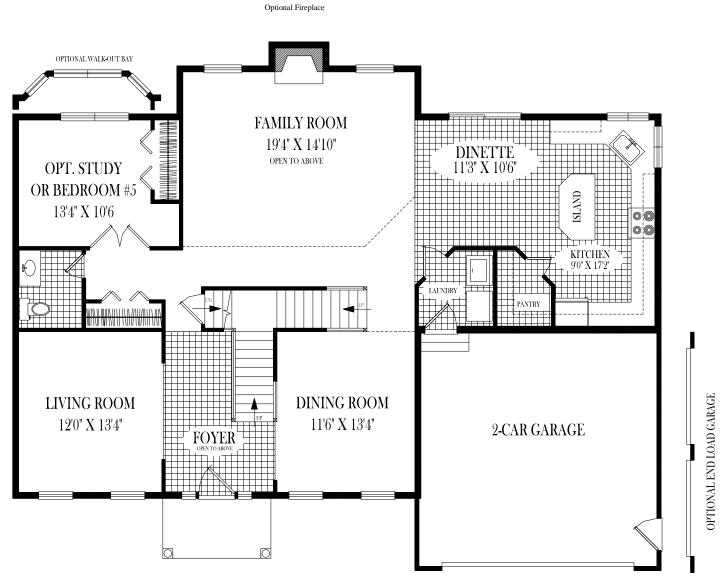

### Elevation A

1266 Duansburg Road . Schenectady, N. Y. 12306 . (518) 356-5640 . Fax (518) 356-2685

First Floor Plan

Although all illustrations and specifications are believed correct at time of publication, accuracy cannot be guaranteed. The right is reserved to make changes, without notice or obligation. Illustrations are artist renderings. Elevations, windows, doors and ceilings ect. May vary or be optional at additional cost. Side load garages shown are optional. This sheet is for illustrative purposes only. Square footage and room sizes are approximate.

Although all illustrations and specifications are believed correct at time of publication, accuracy cannot be guaranteed. The right is reserved to make changes, without notice or obligation. Illustrations are artist renderings. Elevations, windows, doors and ceilings ect. May vary or be optional at additional cost. Side load garages shown are optional. This sheet is for illustrative purposes only. Square footage and room sizes are approximate.