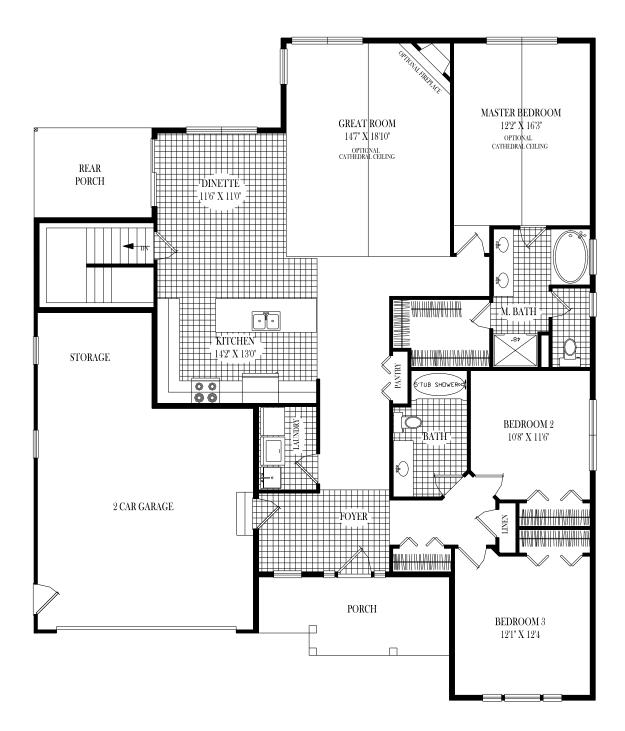

1266 Duansburg Road . Schenectady, N.Y. 12306 . (518) 356-5640 . Fax (518) 356-2685

"Building Homes and Neighborhoods since 1963."

( 'assleman

Although all illustrations and specifications are believed correct at time of publication, accuracy cannot be guaranteed. The right is reserved to make changes, without notice or obligation. Illustrations are artist renderings. Elevations, windows, doors and ceilings ect. May vary or be optional at additional cost. Side load garages shown are optional. This sheet is for illustrative purposes only. Square footage and room sizes are approximate.