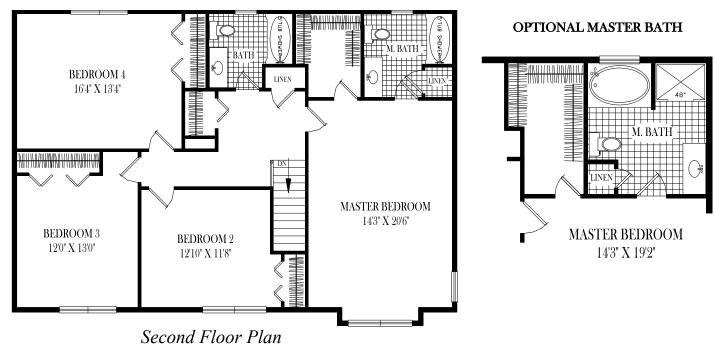

## Concord

First Floor Plan

Although all illustrations and specifications are believed correct at time of publication, accuracy cannot be guaranteed. The right is reserved to make changes, without notice or obligation. Illustrations are artist renderings. Elevations, windows, doors and ceilings ect. May vary or be optional at additional cost. Side load garages shown are optional. This sheet is for illustrative purposes only. Square footage and room sizes are approximate.