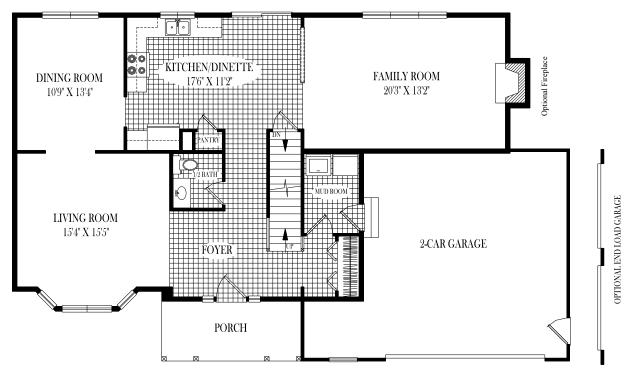

## Concord

First Floor Plan

Although all illustrations and specifications are believed correct at time of publication, accuracy cannot be guaranteed. The right is reserved to make changes, without notice or obligation. Illustrations are artist renderings. Elevations, windows, doors and ceilings ect. May vary or be optional at additional cost. Side load garages shown are optional. This sheet is for illustrative purposes only. Square footage and room sizes are approximate.