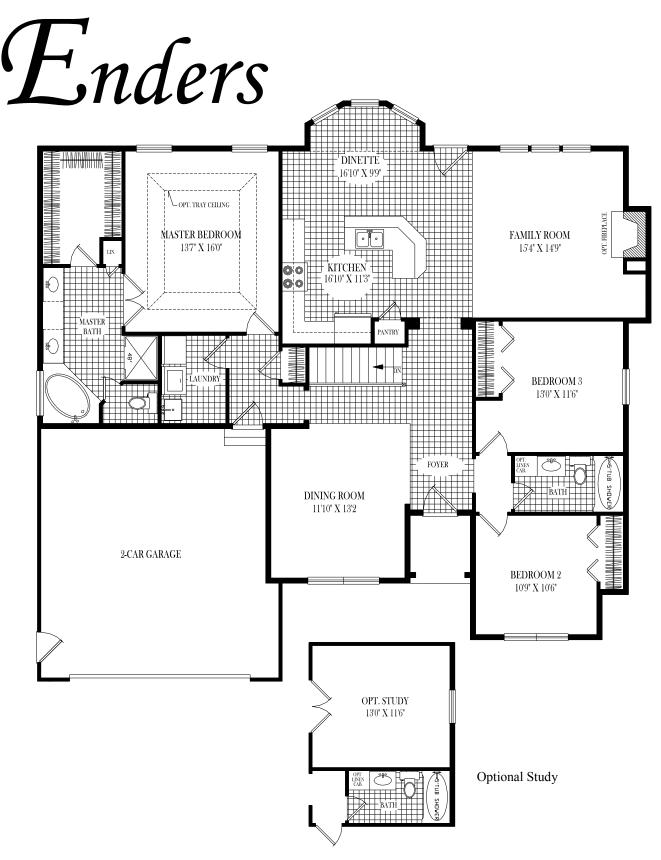

## Enders

This rendering is for illustrative purposes only. The house pictured may have options and items with additional costs. Costs may be subject to change.

Shown with optional Cultured stone veneer and Arch Top windows