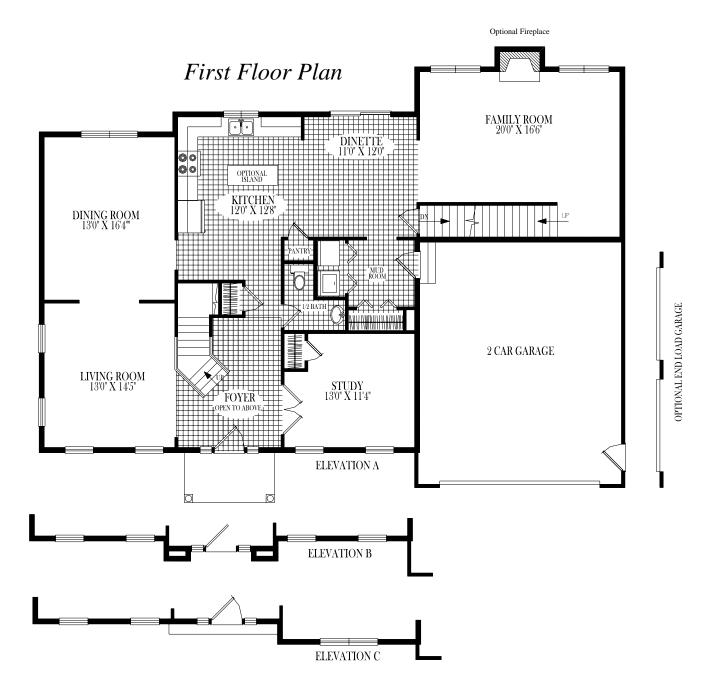

1266 Duansburg Road . Schenectady, N. Y. 12306 . (518) 356-5640 . Fax (518) 356-2685

"Building Homes and Neighborhoods For Over 36 Years."

Although all illustrations and specifications are believed correct at time of publication, accuracy cannot be guaranteed. The right is reserved to make changes, without notice or obligation. Illustrations are artist renderings. Elevations, windows, doors and ceilings ect. May vary or be optional at additional cost. Side load garages shown are optional. This sheet is for illustrative purposes only. Square footage and room sizes are approximate.

Although all illustrations and specifications are believed correct at time of publication, accuracy cannot be guaranteed. The right is reserved to make changes, without notice or obligation. Illustrations are artist renderings. Elevations, windows, doors and ceilings ect. May vary or be optional at additional cost. Side load garages shown are optional. This sheet is for illustrative purposes only. Square footage and room sizes are approximate.