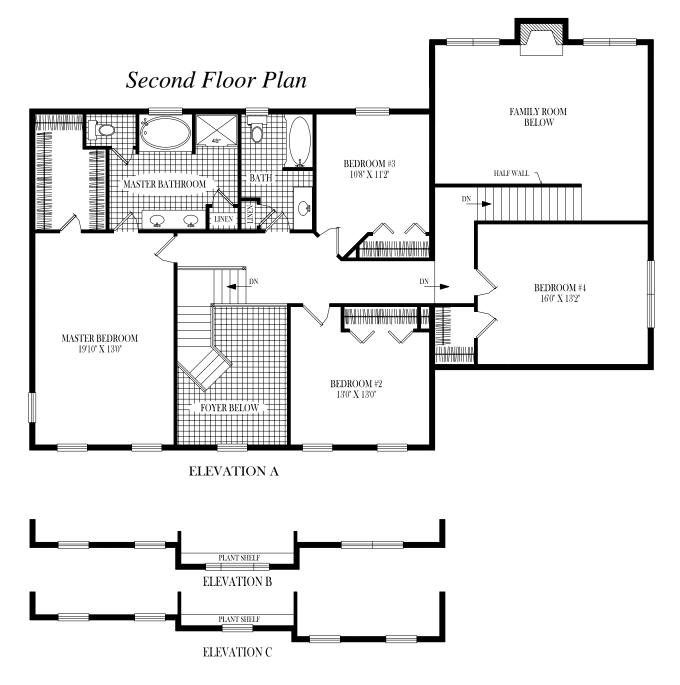

1266 Duansburg Road . Schenectady, N. Y. 12306 . (518) 356-5640 . Fax (518) 356-2685

"Building Homes and Neighborhoods For Over 36 Years."

Although all illustrations and specifications are believed correct at time of publication, accuracy cannot be guaranteed. The right is reserved to make changes, without notice or obligation. Illustrations are artist renderings. Elevations, windows, doors and ceilings ect. May vary or be optional at additional cost. Side load garages shown are optional. This sheet is for illustrative purposes only. Square footage and room sizes are approximate.

Although all illustrations and specifications are believed correct at time of publication, accuracy cannot be guaranteed. The right is reserved to make changes, without notice or obligation. Illustrations are artist renderings. Elevations, windows, doors and ceilings ect. May vary or be optional at additional cost. Side load garages shown are optional. This sheet is for illustrative purposes only. Square footage and room sizes are approximate.