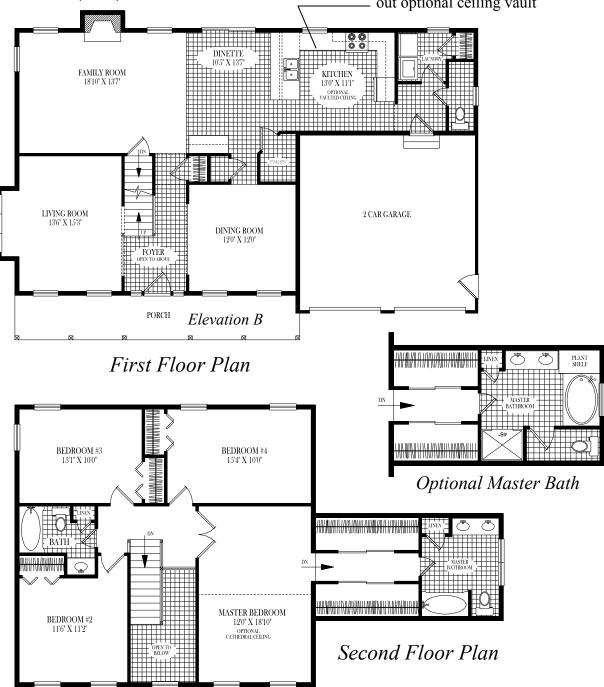

"Building Homes and Neighborhoods Since 1963."

<sup>&</sup>quot;Building Homes and Neighborhoods For Over 36 Years."

Heritage

Optional Fireplace

Note: 4" step down in Ceiling height in kitchen, laundry and half bath without optional ceiling vault