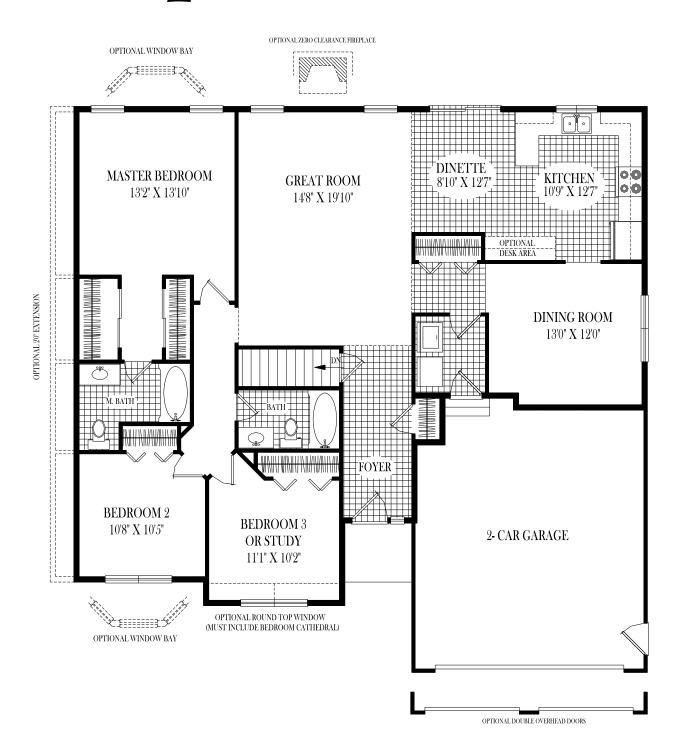

"Building Homes and Neighborhoods Since 1963."

Maplewood

Optional Fireplace

Although all illustrations and specifications are believed correct at time of publication, accuracy cannot be guaranteed. The right is reserved to make changes, without notice or obligation. Illustrations are artist renderings. Elevations, windows, doors and ceilings ect. May vary or be optional at additional cost. Side load garages shown are optional. This sheet is for illustrative purposes only. Square footage and room sizes are approximate.