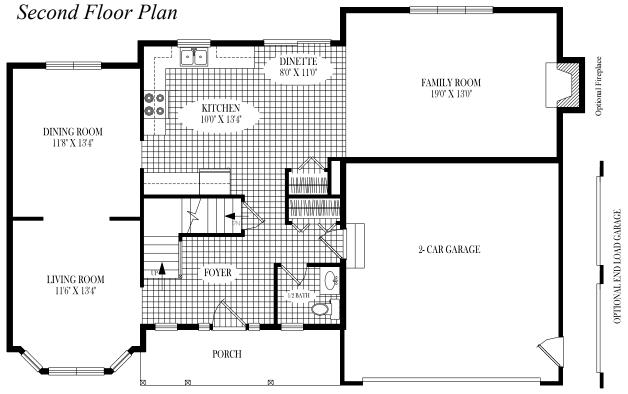

## Monica

FIRST FLOOR PLAN

Although all illustrations and specifications are believed correct at time of publication, accuracy cannot be guaranteed. The right is reserved to make changes, without notice or obligation. Illustrations are artist renderings. Elevations, windows, doors and ceilings ect. May vary or be optional at additional cost. Side load garages shown are optional. This sheet is for illustrative purposes only. Square footage and room sizes are approximate.