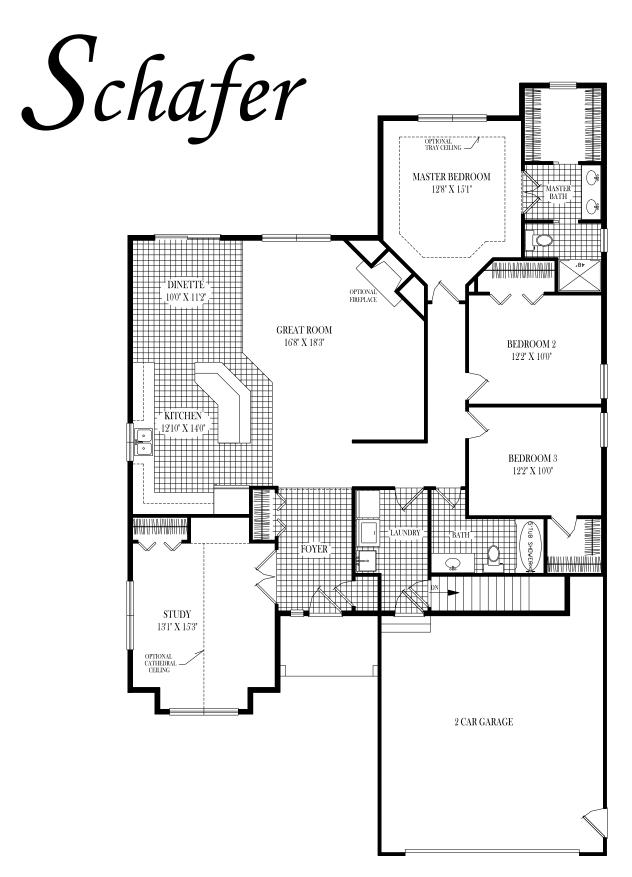

## Schafer

This photograph is for illustrative purposes only. The house pictured may have options and items with additional costs. Costs may be subject to change.

Shown with optional Cultured stone veneer

1266 Duansburg Road . Schenectady, N. Y. 12306 . (518) 356-5640 . Fax (518) 356-2685

Although all illustrations and specifications are believed correct at time of publication, accuracy cannot be guaranteed. The right is reserved to make changes, without notice or obligation. Illustrations are artist renderings. Elevations, windows, doors and ceilings ect. May vary or be optional at additional cost. Side load garages shown are optional. This sheet is for illustrative purposes only. Square footage and room sizes are approximate.