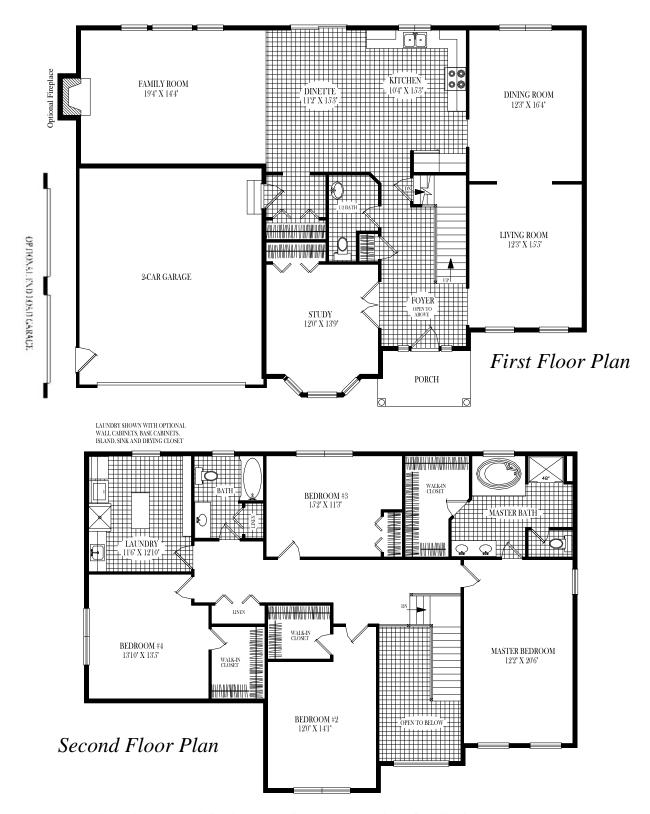

The Stevens II

Although all illustrations and specifications are believed correct at time of publication, accuracy cannot be guaranteed. The right is reserved to make changes, without notice or obligation. Illustrations are artist renderings. Elevations, windows, doors and ceilings ect. May vary or be optional at additional cost. Side load garages shown are optional. This sheet is for illustrative purposes only. Square footage and room sizes are approximate.