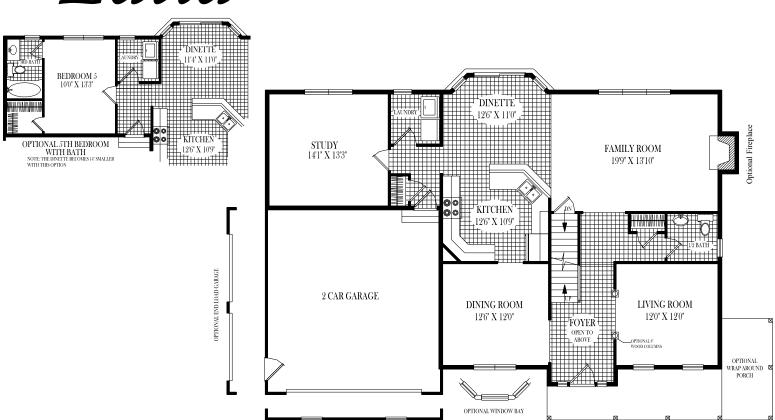

### First Floor Plan

Although all illustrations and specifications are believed correct at time of publication, accuracy cannot be guaranteed. The right is reserved to make changes, without notice or obligation. Illustrations are artist renderings. Elevations, windows, doors and ceilings ect. May vary or be optional at additional cost. Side load garages shown are optional. This sheet is for illustrative purposes only. Square footage and room sizes are approximate.