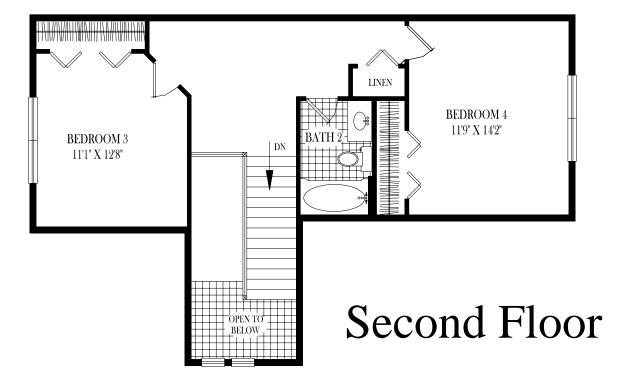

## OPTIONAL FIREPLACE FAMILY ROOM 13'9" X 14'11" MASTER BEDROOM 15'7" X 14'0" 00 DINING ROOM 10'11" X 13'1" 2 CAR GARAGE FOYER □ OPEN TO OPTIONAL CLOSET - ABOVE OPTIONAL STUDY OR BEDROOM 2 11'1" X 10'0" PORCH First Floor