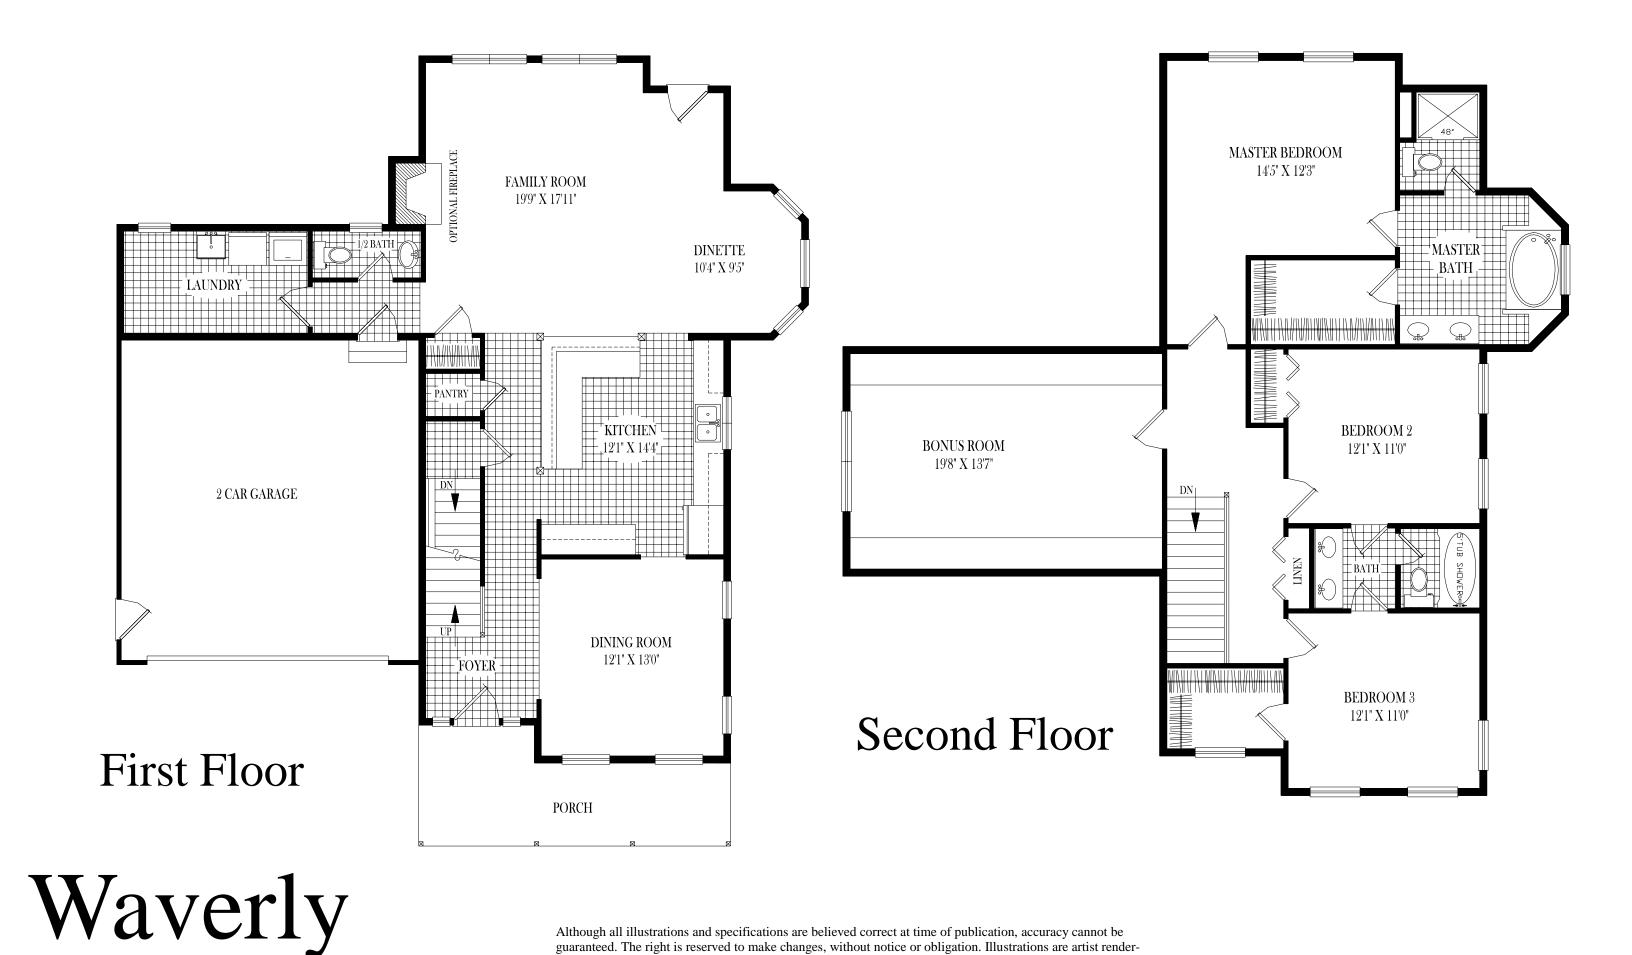

## Waverly

ç. <del>İ</del>

BUILDERS

D.

LT

"Building Homes and Neighborhoods Since 1963

181

1266 Duansburg Road . Schenectady, N.Y. 12306 . (518) 356-5640 . Fax (518) 356-2685

This artists rendering is for illustrative purposes only. The house pictured may have options and items with additional costs. Costs may be subject to change.

Although all illustrations and specifications are believed correct at time of publication, accuracy cannot be guaranteed. The right is reserved to make changes, without notice or obligation. Illustrations are artist renderings. Elevations, windows, doors and ceilings ect. May vary or be optional at additional cost. Side load garages shown are optional. This sheet is for illustrative purposes only. Square footage and room sizes are approximate.