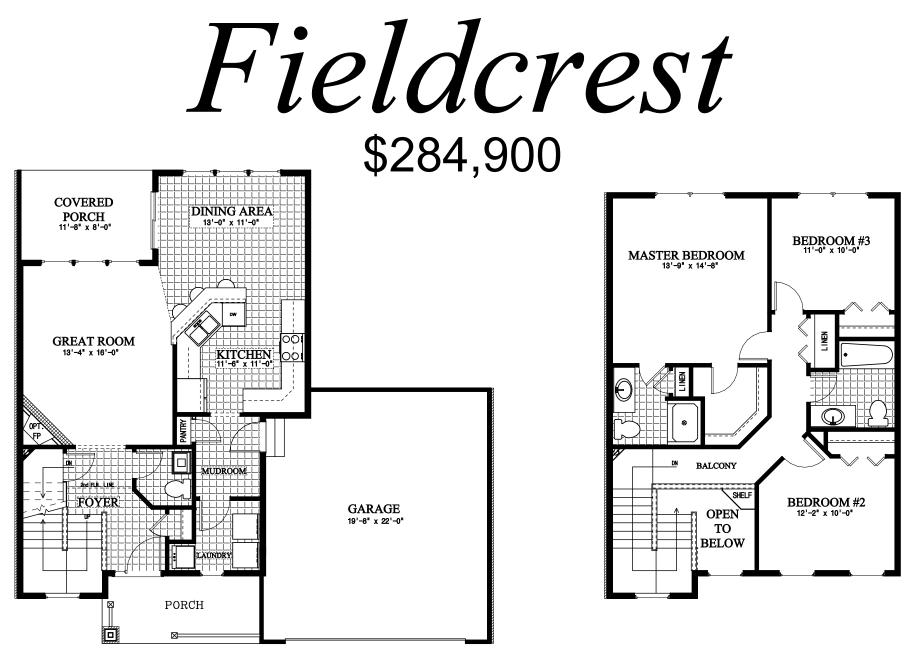

\*\*FULL BASEMENT included

## FIRST FLOOR PLAN 800 sq. ft. - FIRST FLOOR LIVING AREA 1570 sq. ft. - TOTAL LIVING AREA

SECOND FLOOR PLAN 780 sq. ft. - FIRST FLOOR LIVING AREA

Although all illustrations and specifications are believed correct at time of publication, accuracy cannot be guaranteed. The right is reserved to make changes, without notice or obligation. Illustrations are artist renderings. Elevations, windows, doors, and ceiling, ect. may very or be optional at additional cost. This sheet is for illustrative purposes only. Square footage and room sizes are approximate.