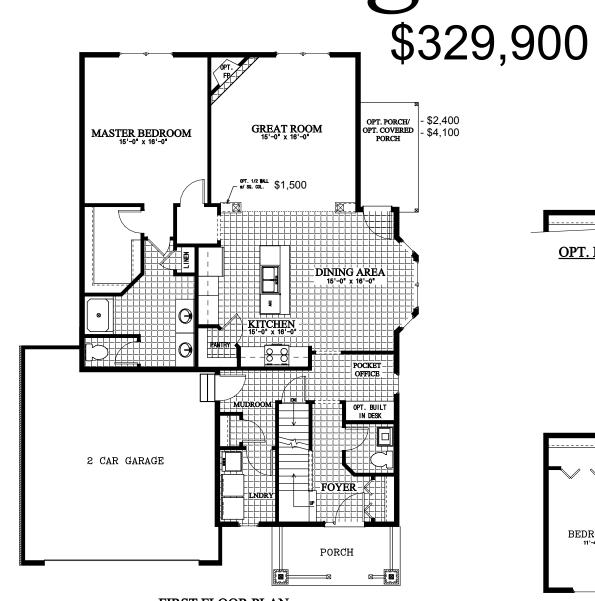

## Turlington

**OPT. LUXURY BATH** 

\$2.250

OPT. EXPANDED BEDROOM & BATH \$2,850

FIRST FLOOR PLAN

1361 sq. ft. - FIRST FLOOR LIVING AREA

1842 sq. ft. - TOTAL LIVING AREA

SECOND FLOOR PLAN
481 sq. ft. - SECOND FLOOR LIVING AREA