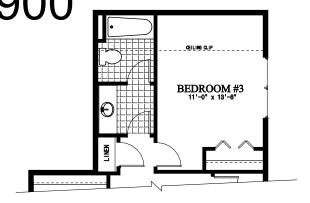

## Turlington

**OPT. LUXURY BATH** 

\$2.250

OPT. EXPANDED BEDROOM & BATH \$2,850

FIRST FLOOR PLAN

1361 sq. ft. - FIRST FLOOR LIVING AREA

1842 sq. ft. - TOTAL LIVING AREA

SECOND FLOOR PLAN
481 sq. ft. - SECOND FLOOR LIVING AREA