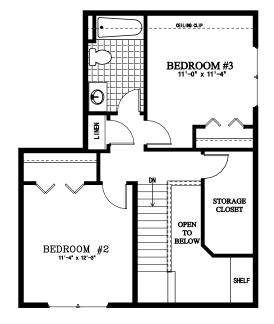

## Turlington

**OPT. LUXURY BATH** 

\$2.250

OPT. EXPANDED BEDROOM & BATH \$2,850

FIRST FLOOR PLAN

1361 sq. ft. - FIRST FLOOR LIVING AREA

1842 sq. ft. - TOTAL LIVING AREA

SECOND FLOOR PLAN
481 sq. ft. - SECOND FLOOR LIVING AREA