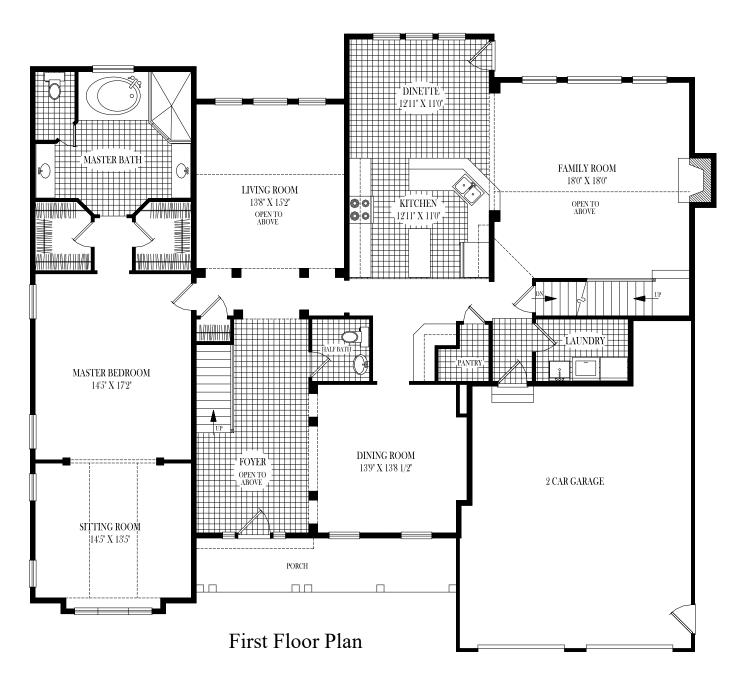

## Candace

Although all illustrations and specifications are believed correct at time of publication, accuracy cannot be guaranteed. The right is reserved to make changes, without notice or obligation. Illustrations are artist renderings. Elevations, windows, doors and ceilings ect. May vary or be optional at additional cost. Side load garages shown are optional. This sheet is for illustrative purposes only. Square footage and room sizes are approximate.

## Candace BEDROOM 2 12'11" X 14'0" OPEN TO BELOW OPEN TO BELOW - RAILING BEDROOM 4 12'0" X 12'0" BEDROOM 3 13'4" X 14'0" OPEN TO BELOW Second Floor Plan BONUS ROOM 12'0" X 13'2"

Although all illustrations and specifications are believed correct at time of publication, accuracy cannot be guaranteed. The right is reserved to make changes, without notice or obligation. Illustrations are artist renderings. Elevations, windows, doors and ceilings ect. May vary or be optional at additional cost. Side load garages shown are optional. This sheet is for illustrative purposes only. Square footage and room sizes are approximate.