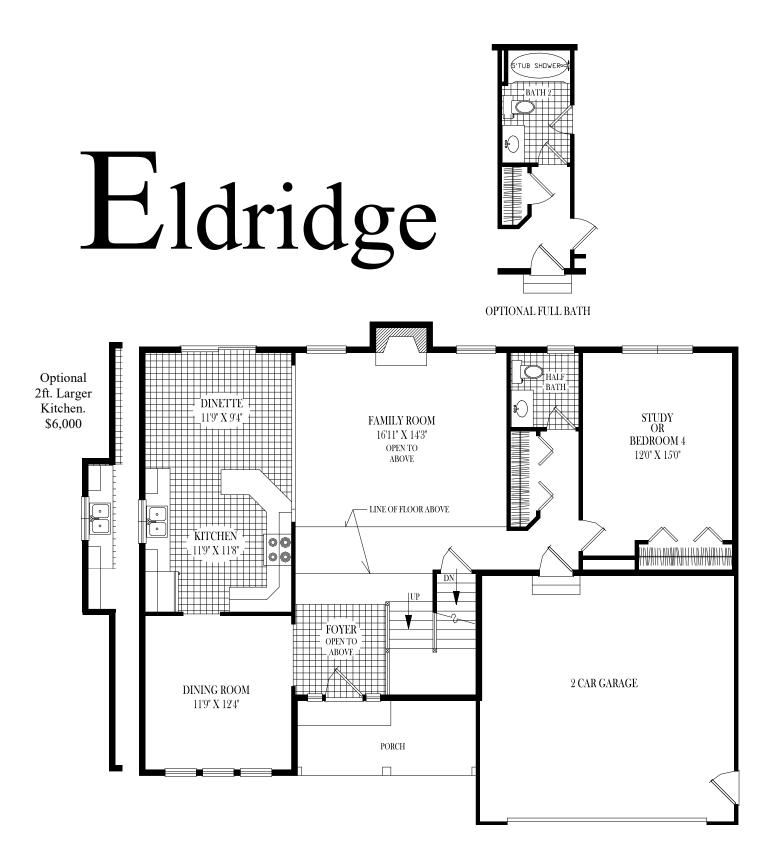

## Eldridge

1900 Duansburg Road . Duanesburg, N. Y. 12056 . (518) 801-4052 . Fax (518) 801-2240

First Floor Plan

Although all illustrations and specifications are believed correct at time of publication, accuracy cannot be guaranteed. The right is reserved to make changes, without notice or obligation. Illustrations are artist renderings. Elevations, windows, doors and ceilings ect. May vary or be optional at additional cost. Side load garages shown are optional. This sheet is for illustrative purposes only. Square footage and room sizes are approximate.