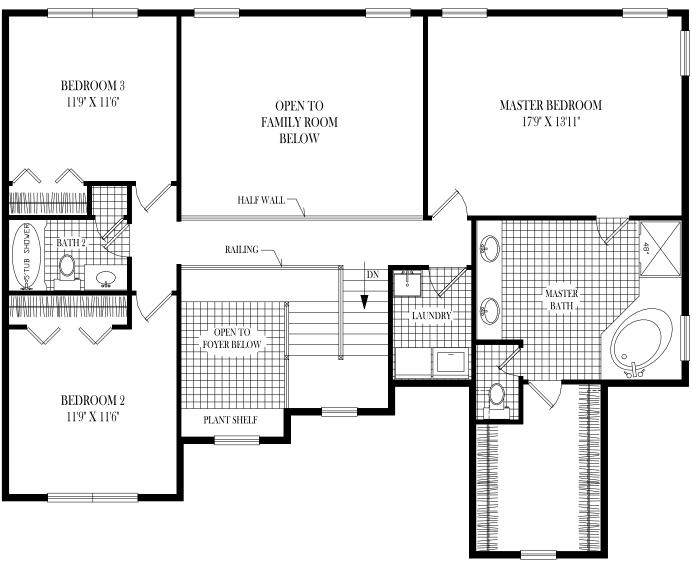

## Eldridge

Second Floor Plan

Although all illustrations and specifications are believed correct at time of publication, accuracy cannot be guaranteed. The right is reserved to make changes, without notice or obligation. Illustrations are artist renderings. Elevations, windows, doors and ceilings ect. May vary or be optional at additional cost. Side load garages shown are optional. This sheet is for illustrative purposes only. Square footage and room sizes are approximate.