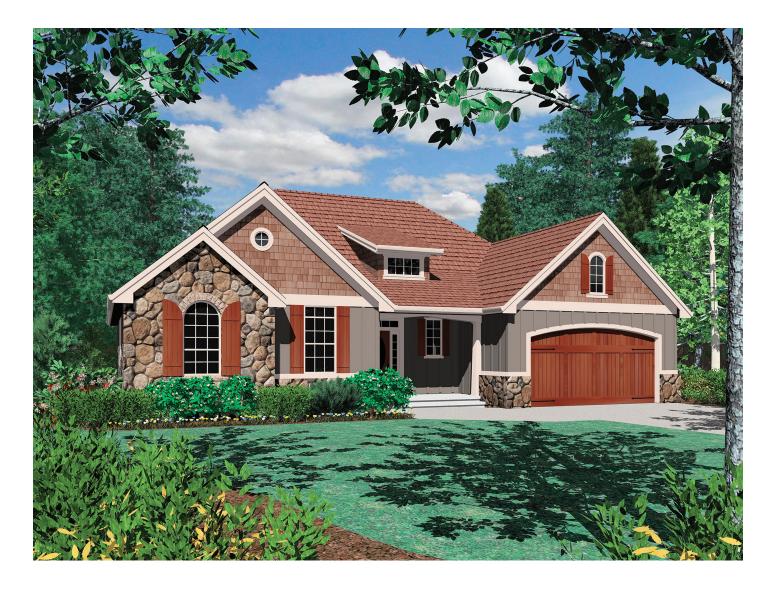

## Hayword

SHOWN WITH OPTIONAL CULTURED STONE VENEER AND SHAKE /BOARD AND BATTEN SIDING

This photograph is for illustrative purposes only. The house pictured may have options and items with additional costs. Costs may be subject to change.