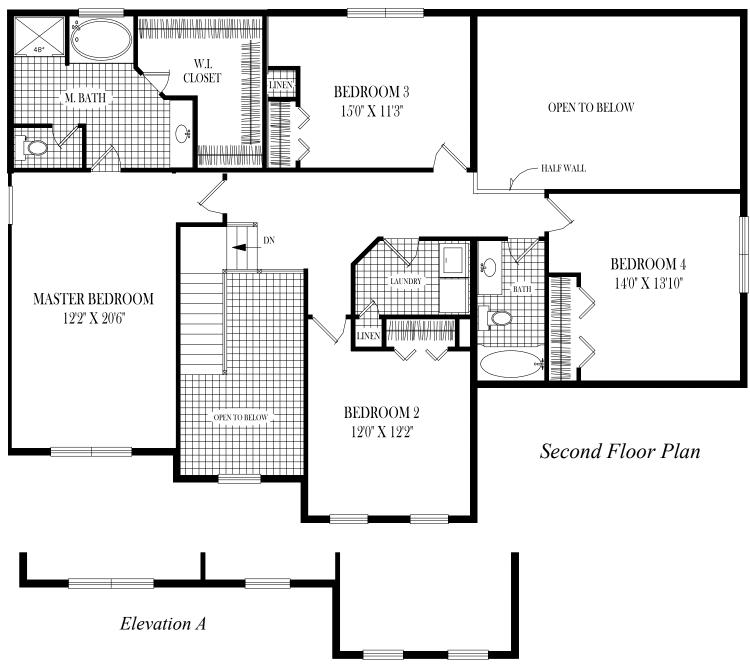

## CaraMia

OPTIONAL DINING ROOM ADDITION

Rear Stair Option

Although all illustrations and specifications are believed correct at time of publication, accuracy cannot be guaranteed. The right is reserved to make changes, without notice or obligation. Illustrations are artist renderings. Elevations, windows, doors and ceilings ect. May vary or be optional at additional cost. Side load garages shown are optional. This sheet is for illustrative purposes only. Square footage and room sizes are approximate.