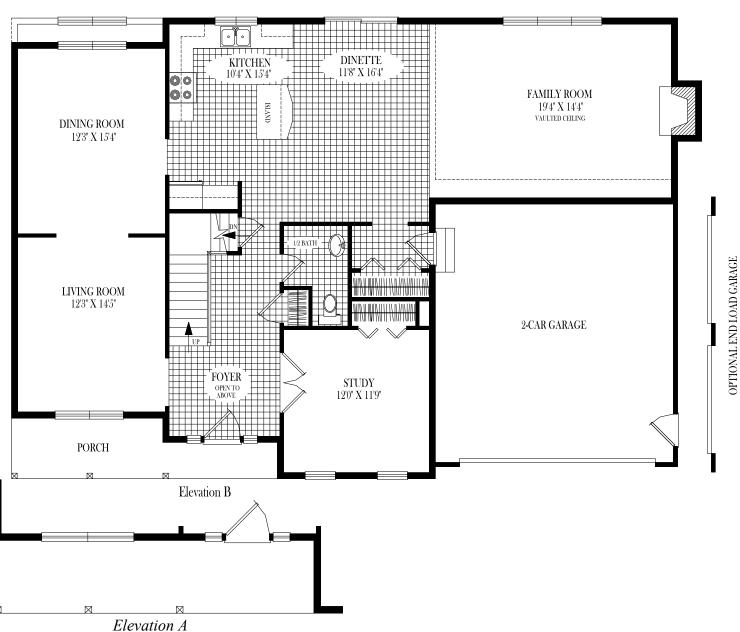

## CaraMia

OPTIONAL DINING ROOM ADDITION

Rear Stair Option

Although all illustrations and specifications are believed correct at time of publication, accuracy cannot be guaranteed. The right is reserved to make changes, without notice or obligation. Illustrations are artist renderings. Elevations, windows, doors and ceilings ect. May vary or be optional at additional cost. Side load garages shown are optional. This sheet is for illustrative purposes only. Square footage and room sizes are approximate.

## CaraMia

Rear Stair Option

Although all illustrations and specifications are believed correct at time of publication, accuracy cannot be guaranteed. The right is reserved to make changes, without notice or obligation. Illustrations are artist renderings. Elevations, windows, doors and ceilings ect. May vary or be optional at additional cost. Side load garages shown are optional. This sheet is for illustrative purposes only. Square footage and room sizes are approximate.