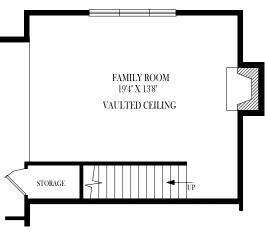

## CaraMia

OPTIONAL DINING ROOM ADDITION

Rear Stair Option

Although all illustrations and specifications are believed correct at time of publication, accuracy cannot be guaranteed. The right is reserved to make changes, without notice or obligation. Illustrations are artist renderings. Elevations, windows, doors and ceilings ect. May vary or be optional at additional cost. Side load garages shown are optional. This sheet is for illustrative purposes only. Square footage and room sizes are approximate.

## CaraMia

Rear Stair Option

Although all illustrations and specifications are believed correct at time of publication, accuracy cannot be guaranteed. The right is reserved to make changes, without notice or obligation. Illustrations are artist renderings. Elevations, windows, doors and ceilings ect. May vary or be optional at additional cost. Side load garages shown are optional. This sheet is for illustrative purposes only. Square footage and room sizes are approximate.