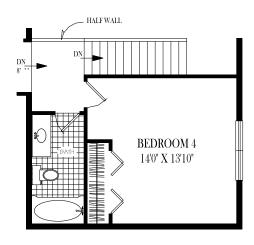

## CaraMia

Rear Stair Option

Although all illustrations and specifications are believed correct at time of publication, accuracy cannot be guaranteed. The right is reserved to make changes, without notice or obligation. Illustrations are artist renderings. Elevations, windows, doors and ceilings ect. May vary or be optional at additional cost. Side load garages shown are optional. This sheet is for illustrative purposes only. Square footage and room sizes are approximate.