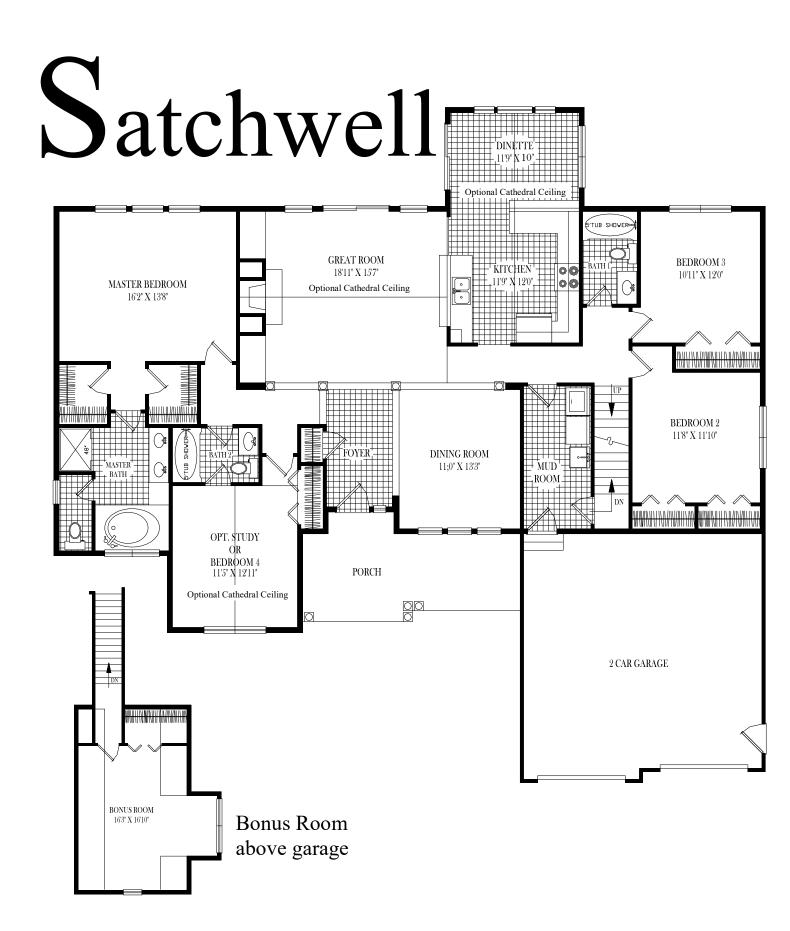

## Satchwell

This renderings for illustrative purposes only. The house pictured may have options and items with additional costs. Costs may be subject to change.

R& M Homes

1900 Duanesburg Road . Duanesburg, N. Y. 12056 . (518) 801-4052 . Fax (518) 801-2240

Although all illustrations and specifications are believed correct at time of publication, accuracy cannot be guaranteed. The right is reserved to make changes, without notice or obligation. Illustrations are artist renderings. Elevations, windows, doors and ceilings ect. May vary or be optional at additional cost. Side load garages shown are optional. This sheet is for illustrative purposes only. Square footage and room sizes are approximate.