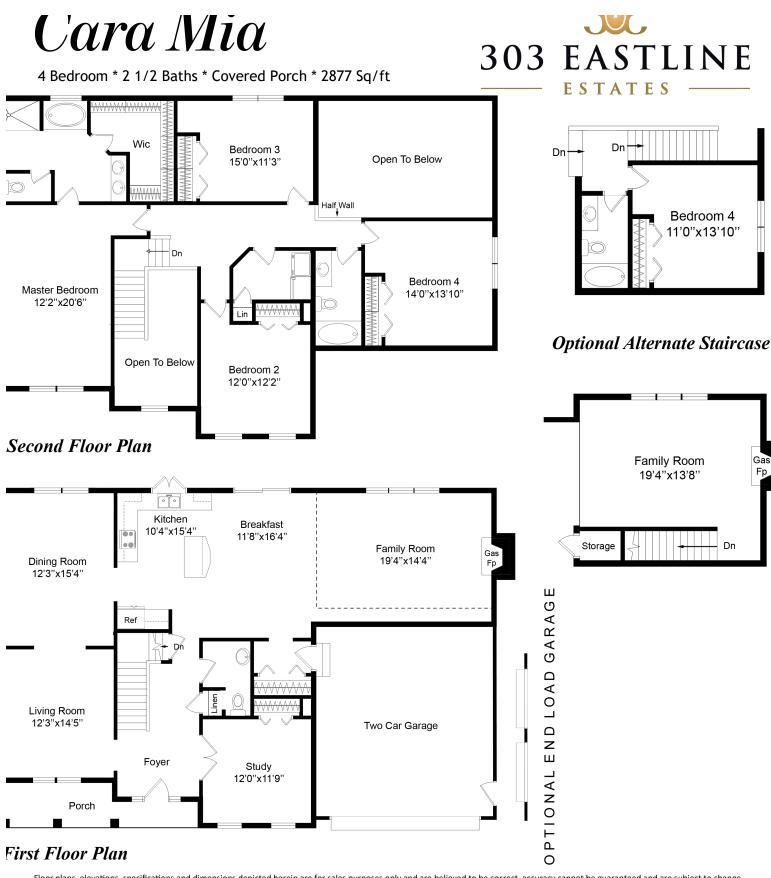

## Caramia

2877 Square feet

Cynthia M. Quade, Licensed RE Broker Certified New Home Specialist Graduate Real Estate Institute Resort and Second Home Specialist

Floor plans, elevations, specifications and dimensions depicted herein are for sales purposes only and are believed to be correct, accuracy cannot be guaranteed and are subject to change without notice. It is understood by both parties that this illustrates available options not included in the standard features. Refer to option addendum for specific option pricing. This diagram may illustrate options not chosen by the purchaser. Square footage and rooms sizes are approximate.