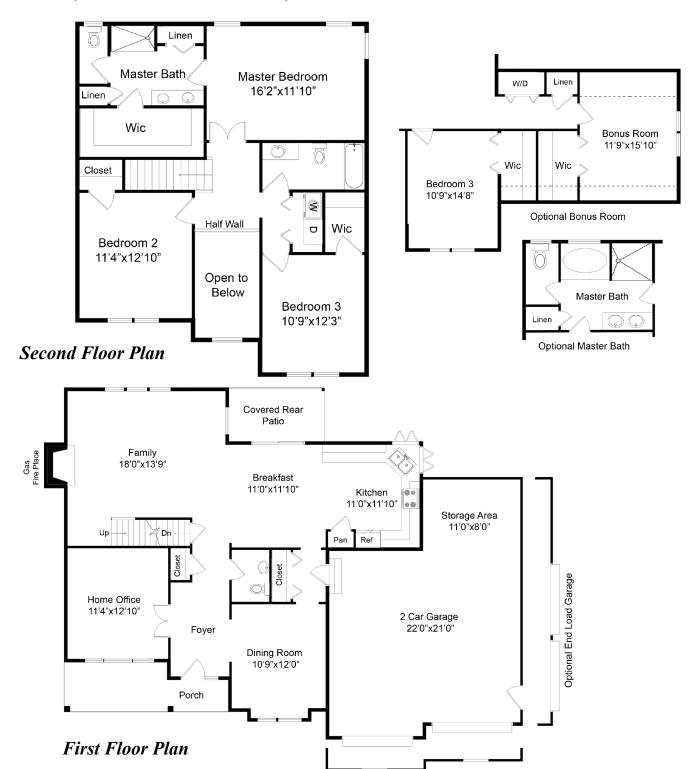

## Independence

2056 Square feet

## 1 ne maepenaence

3 Bedroom \* 2 1/2 Baths \* Covered Porch \* 2056 Sq/ft
Optional bonus rooms adds 376 Sq/ft

Floor plans, elevations, specifications and dimensions depicted herein are for sales purposes only and are believed to be correct, accuracy cannot be guaranteed and are subject to change without notice. It is understood by both parties that this illustrates available options not included in the standard features. Refer to option addendum for specific option pricing. This diagram may illustrate options not chosen by the purchaser. Square footage and rooms sizes are approximate.