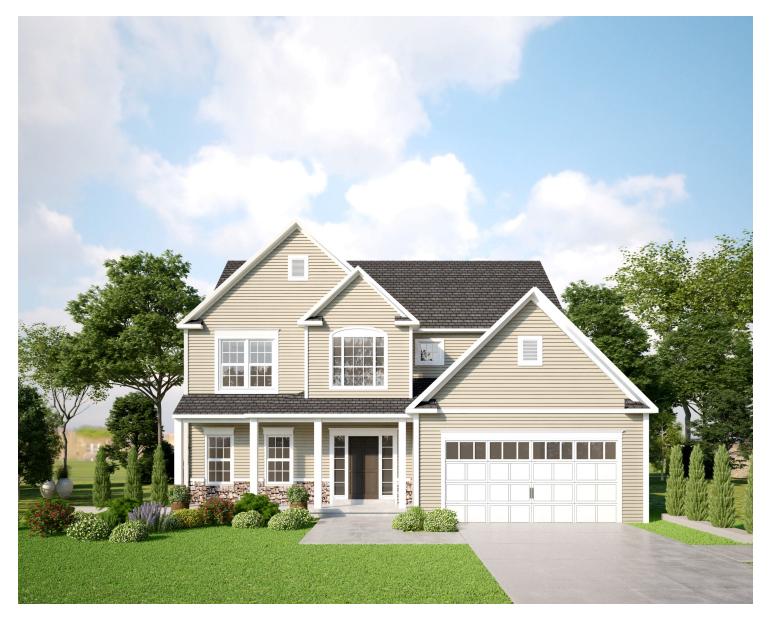

## Beekman

2552 Square feet

## Веектап

4 Bedroom \* 2 1/2 Baths \* 2552 Sq/ft

First Floor Plan