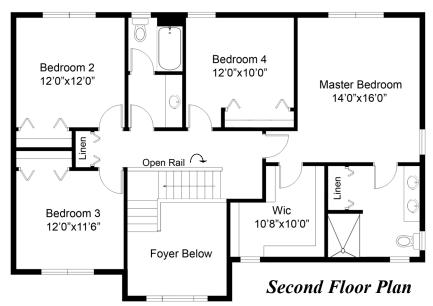

## Веектап

4 Bedroom \* 2 1/2 Baths \* 2552 Sq/ft

First Floor Plan

## 303 EASTLINE

ESTATES Dining **Great Room** 12'6"x16'6" 19'0"x16'6" Kitchen 12'8"x16'6" Opt Desk Opt Bench Mudroom Study L'dry 12'0"x11'0" Foyer Porch Garage 22'0"x22'0"

Floor plans, elevations, specifications and dimensions depicted herein are for sales purposes only and are believed to be correct, accuracy cannot be guaranteed and are subject to change without notice. It is understood by both parties that this illustrates available options not included in the standard features. Refer to option addendum for specific option pricing. This diagram may illustrate options not chosen by the purchaser. Square footage and rooms sizes are approximate.